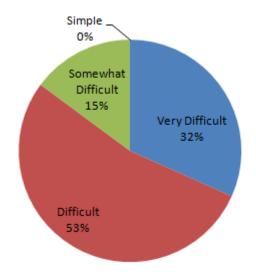

## 1. Were the courses difficult to your ward?

| 2015-16<br>(per cent) |                |           |                       |        |  |  |
|-----------------------|----------------|-----------|-----------------------|--------|--|--|
| Department            | Very Difficult | Difficult | Somewhat<br>Difficult | Simple |  |  |
| English               | 25.00          | 55.00     | 20.00                 | 0.00   |  |  |
| Commerce              | 30.00          | 58.00     | 12.00                 | 0.00   |  |  |
| Physics               | 35.00          | 49.00     | 16.00                 | 0.00   |  |  |
| Chemistry             | 20.00          | 65.00     | 15.00                 | 0.00   |  |  |
| Zoology               | 39.00          | 51.00     | 10.00                 | 0.00   |  |  |
| BCA                   | 41.00          | 45.00     | 14.00                 | 0.00   |  |  |
| Overall               | 32             | 54        | 15                    | 0      |  |  |