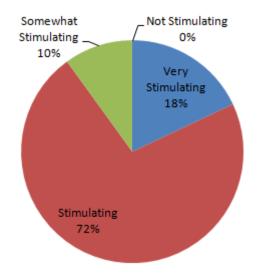

4. Were the courses stimulating to search for further knowledge?

| 2017-18<br>(per cent) |             |             |             |             |  |
|-----------------------|-------------|-------------|-------------|-------------|--|
| Department            | Very        | Stimulating | Somewhat    | Not         |  |
|                       | Stimulating |             | Stimulating | Stimulating |  |
| English               | 10.00       | 80.00       | 10.00       | 0.00        |  |
| Commerce              | 10.00       | 70.00       | 20.00       | 0.00        |  |
| Physics               | 20.0        | 65.00       | 15.00       | 0.00        |  |
| Chemistry             | 24.00       | 66.00       | 10.00       | 0.00        |  |
| Zoology               | 15.00       | 79.00       | 6.00        | 0.00        |  |
| BCA                   | 30.00       | 70.00       | 0.00        | 0.00        |  |
| Overall               | 18          | 72          | 10          | 0           |  |