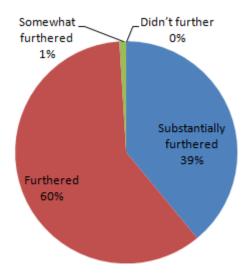

## 6. Did the courses further your ward's knowledge?

| 2017-18<br>(per cent) |                            |           |                       |                   |  |
|-----------------------|----------------------------|-----------|-----------------------|-------------------|--|
| Department            | Substantially<br>furthered | Furthered | Somewhat<br>furthered | Didn't<br>further |  |
| English               | 30.00                      | 70.00     | 0.00                  | 0.00              |  |
| Commerce              | 50.00                      | 50.00     | 0.00                  | 0.00              |  |
| Physics               | 40.00                      | 60.00     | 0.00                  | 0.00              |  |
| Chemistry             | 30.00                      | 65.00     | 5.00                  | 0.00              |  |
| Zoology               | 37.00                      | 63.00     | 0.00                  | 0.00              |  |
| BCA                   | 46.00                      | 54.00     | 0.00                  | 0.00              |  |
| Overall               | 39                         | 60        | 1                     | 0                 |  |