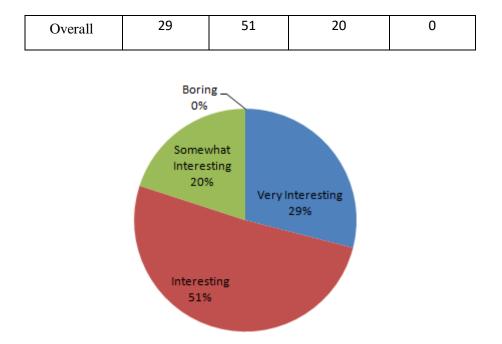

2. Was the subject matter interesting?

| 2017-18<br>(per cent) |                     |             |                         |        |  |  |
|-----------------------|---------------------|-------------|-------------------------|--------|--|--|
| Department            | Very<br>Interesting | Interesting | Somewhat<br>Interesting | Boring |  |  |
| English               | 40.00               | 60.00       | 0.00                    | 0.00   |  |  |
| Commerce              | 20.00               | 50.00       | 30.00                   | 0.00   |  |  |
| Physics               | 35.00               | 55.00       | 10.00                   | 0.00   |  |  |
| Chemistry             | 30.00               | 40.00       | 30.00                   | 0.00   |  |  |
| Zoology               | 20.00               | 48.00       | 32.00                   | 0.00   |  |  |
| BCA                   | 30.00               | 50.00       | 20.00                   | 0.00   |  |  |