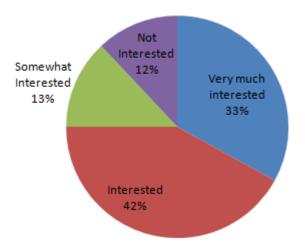

7. Will you be interested in undertaking further studies in the area?

| 2017-18<br>(per cent) |                            |            |                        |                   |  |  |
|-----------------------|----------------------------|------------|------------------------|-------------------|--|--|
| Department            | Very<br>much<br>interested | Interested | Somewhat<br>Interested | Not<br>Interested |  |  |
| English               | 45.00                      | 30.00      | 10.00                  | 15.00             |  |  |
| Commerce              | 30.00                      | 55.00      | 5.00                   | 10.00             |  |  |
| Physics               | 26.00                      | 43.00      | 11.00                  | 20.00             |  |  |
| Chemistry             | 40.00                      | 40.00      | 10.00                  | 10.00             |  |  |
| Zoology               | 20.00                      | 39.00      | 23.00                  | 18.00             |  |  |
| BCA                   | 37.00                      | 43.00      | 20.00                  | 0.00              |  |  |
|                       | 33                         | 42         | 13                     | 12                |  |  |