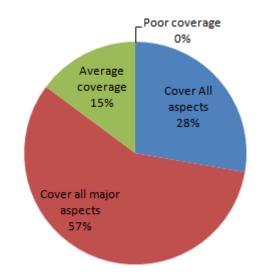

5. Were the courses covered all the aspects to be studied in the area?

| 2017-18<br>(per cent) |                      |                               |                     |                  |  |  |
|-----------------------|----------------------|-------------------------------|---------------------|------------------|--|--|
| Department            | Cover All<br>aspects | Cover all<br>major<br>aspects | Average<br>coverage | Poor<br>coverage |  |  |
| English               | 25.00                | 70.00                         | 5.00                | 0.00             |  |  |
| Commerce              | 45.00                | 49.00                         | 6.00                | 0.00             |  |  |
| Physics               | 33.00                | 46.00                         | 21.00               | 0.00             |  |  |
| Chemistry             | 19.00                | 65.00                         | 16.00               | 0.00             |  |  |
| Zoology               | 15.00                | 60.00                         | 25.00               | 0.00             |  |  |
| BCA                   | 28.00                | 57.00                         | 15.00               | 0.00             |  |  |
| Overall               | 28                   | 58                            | 15                  | 0                |  |  |