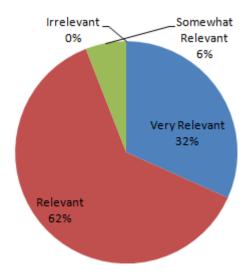

| 3. 1 | Were the | course rel | evant to | the prog | gramme | offered? |
|------|----------|------------|----------|----------|--------|----------|
|------|----------|------------|----------|----------|--------|----------|

| 2017-18<br>(per cent) |                          |       |          |            |  |  |
|-----------------------|--------------------------|-------|----------|------------|--|--|
| Department            | r very Relevant Somewhat |       |          | Irrelevant |  |  |
| English               | Relevant<br>30.00        | 60.00 | Relevant | 0.00       |  |  |
| Commerce              | 40.00                    | 60.00 | 0.00     | 0.00       |  |  |
| Physics               | 35.00                    | 65.00 | 0.00     | 0.00       |  |  |
| Chemistry             | 29.00                    | 61.00 | 10.00    | 0.00       |  |  |
| Zoology               | 20.00                    | 65.00 | 15.00    | 0.00       |  |  |
| BCA                   | 35.00                    | 65.00 | 0.00     | 0.00       |  |  |
| Overall               | 32                       | 63    | 6        | 0          |  |  |